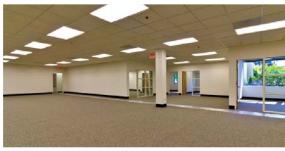

#### **Features**

- Prestigious Irvine Spectrum Location
- ±84,797 SF Freestanding Building
  ±8,640 SF of Offices
  ±4,452 SF of Air Conditioned Assembly Area
  ±1,764 SF of Air Conditioned Process Area
  ±805 SF Warehouse Office
- 24' 28' Warehouse Ceiling Clearance
- Situated on 3.98 Acres
- Six (6) Dock High Doors with Load Levelers
- Three (3) Ground Level Loading Positions
- Fully Sprinklered: .57 GPM per 3,000 SF
- Secure Yard Area
- · 1,200 Amps of Power
- Shipping Offices and Shop Restrooms

### Recent Upgrades Include:

- New Office Carpet, Laminate Flooring
- New Restroom Fixtures
- New Restroom Tile
- New Exterior/Interior Paint
- Epoxy Coated
  Warehouse Floor
- T-5 Warehouse Lighting
- Parking Lot Repaved
- Landscape Upgraded