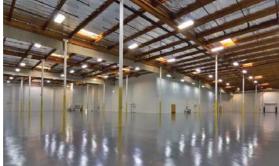

#### **Features**

- Prestigious Irvine Spectrum Location
- ±84,797 SF Freestanding Building
  ±8,640 SF of Offices
  ±4,452 SF of Air Conditioned Assembly Area
  ±1,764 SF of Air Conditioned Process Area
  ±805 SF Warehouse Office
- 24' 28' Warehouse Ceiling Clearance
- Situated on 3.98 Acres
- Six (6) Dock High Doors with Load Levelers
- Three (3) Ground Level Loading Positions
- Fully Sprinklered: .57 GPM per 3,000 SF
- Secure Yard Area
- · 1,200 Amps of Power
- Shipping Offices and Shop Restrooms

### Recent Upgrades Include:

- New Office Carpet, Laminate Flooring
- New Restroom Fixtures
- New Restroom Tile
- New Exterior/Interior Paint
- Epoxy Coated
  Warehouse Floor
- T-5 Warehouse Lighting
- Parking Lot Repaved
- Landscape Upgraded