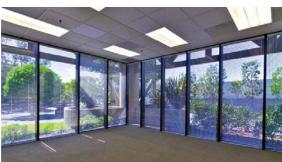

#### **Features**

- Prestigious Irvine Spectrum Location
- ±84,797 SF Freestanding Building
  ±8,640 SF of Offices
  ±4,452 SF of Air Conditioned Assembly Area
  ±1,764 SF of Air Conditioned Process Area
  ±805 SF Warehouse Office
- 24' 28' Warehouse Ceiling Clearance
- Situated on 3.98 Acres
- Six (6) Dock High Doors with Load Levelers
- Three (3) Ground Level Loading Positions
- Fully Sprinklered: .57 GPM per 3,000 SF
- Secure Yard Area
- · 1,200 Amps of Power
- Shipping Offices and Shop Restrooms

### Recent Upgrades Include:

- New Office Carpet, Laminate Flooring
- New Restroom Fixtures
- New Restroom Tile
- New Exterior/Interior Paint
- Epoxy Coated
  Warehouse Floor
- T-5 Warehouse Lighting
- Parking Lot Repaved
- Landscape Upgraded