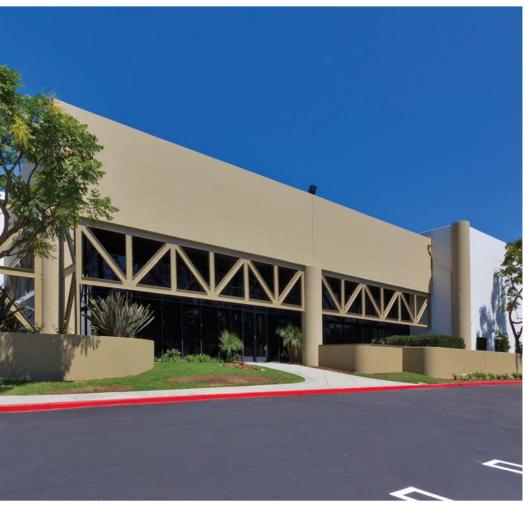

# 84,797 SF Industrial Building

7 Holland, Irvine Spectrum, CA

#### **Features**

- Prestigious Irvine Spectrum Location
- ±84,797 SF Freestanding Building
  ±8,640 SF of Offices
  ±4,452 SF of Air Conditioned Assembly Area
  ±1,764 SF of Air Conditioned Process Area
  ±805 SF Warehouse Office
- 24' 28' Warehouse Ceiling Clearance
- Situated on 3.98 Acres
- Six (6) Dock High Doors with Load Levelers
- Three (3) Ground Level Loading Positions
- Fully Sprinklered: .57 GPM per 3,000 SF
- Secure Yard Area
- · 1,200 Amps of Power
- Shipping Offices and Shop Restrooms